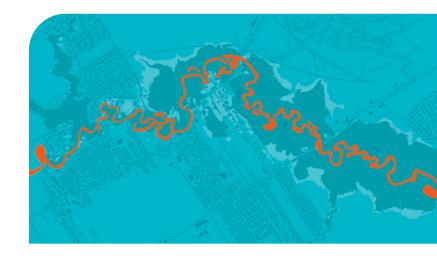

#### Fluvial flood model

Understand the behavior of river systems to predict flooding caused by river overflow. Utilizing cutting-edge hydrological data and sophisticated climate modeling, our fluvial model calculates flood extent and water depth for a wide range of scenarios.

#### **Event catalogue**

Our stochastic scenario-based simulations and event catalogues generate probabilistic loss distributions across multiple assets and regions, providing a comprehensive view of outcomes for precise decision-making and robust risk mitigation at the portfolio level.